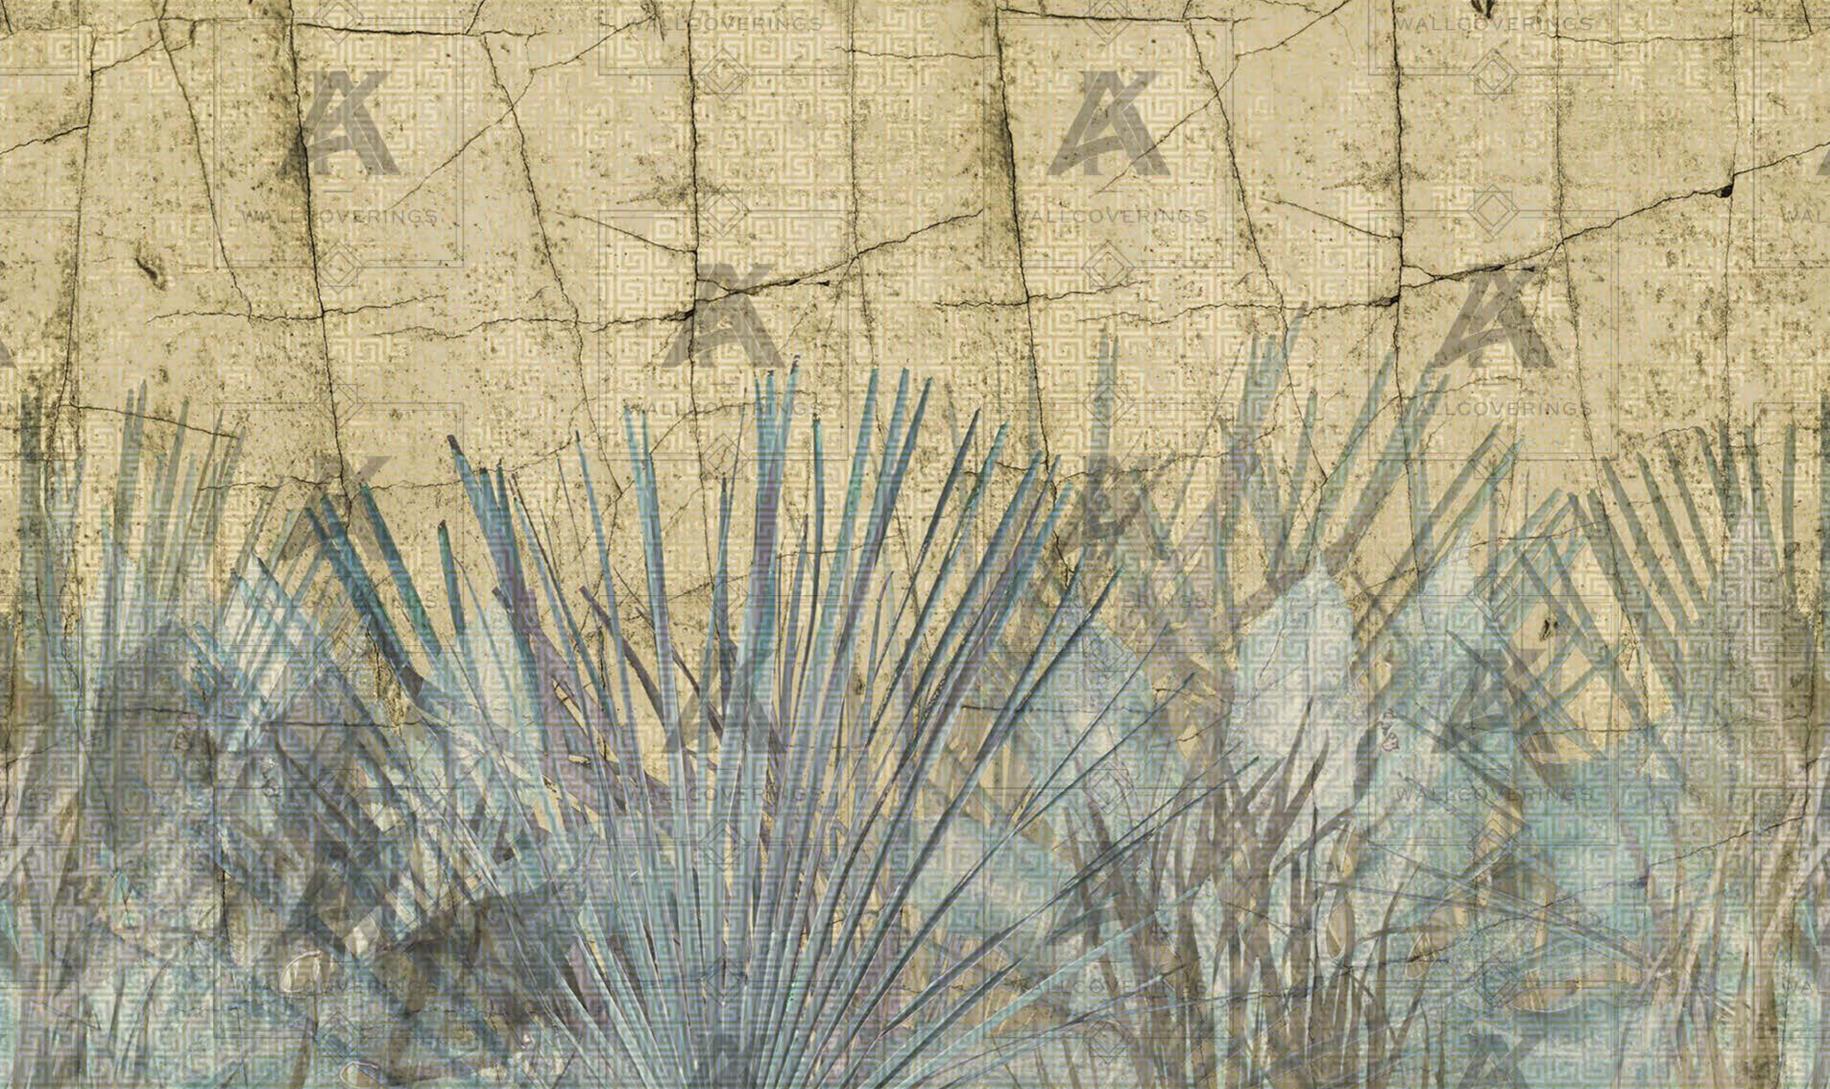

working to prepare samples at the Design Studio in London.

He utilises his skills and knowledge to good effect in creating bespoke designs of wallcoverings with our artworks prior to print production at the studio as well as maintaining the company's website.

"Creativity is our passion"



## AK001 CONCRETE FLORAL













## AK003 WINTER FLORAL

A VELTE I MAN MAN

- CANEEL ULIU

1/1/1

The state







## AK004 CONCRETE FOLIAGE







#### AK005 FADED FOLIAGE







## AKOO6 SPRING FOLIAGE

## AK006 SPRING FOLIAGE











### AK007 AUTUMN FOLIAGE



## AK007 AUTUMN FOLIAGE





#### AK008 WINTER FOLIAGE







#### AK009 CRACKED EXOTIC FOLIAGE













### AK010 CRACKED FADED FOLIAGE







### AK011 CRACKED WINTER FOLIAGE



## AK011 CRACKED WINTER FOLIAGE



















#### WALLCOVERING SPECIFICATION SHEET

| MA8003 Rough Mica Non-woven (Luna)                                                                                                                                                   |                                             |
|--------------------------------------------------------------------------------------------------------------------------------------------------------------------------------------|---------------------------------------------|
| Description<br>A tactile, textured Mica coated non-woven with a subtle pearlescent finish.<br>Mica coating is applied to the rough side of MA8003 prior to printing.                 | A tiled cork veneer wallcove                |
| Hanging and Care<br>Paste the wall. Use a quality pre-mix tub ad