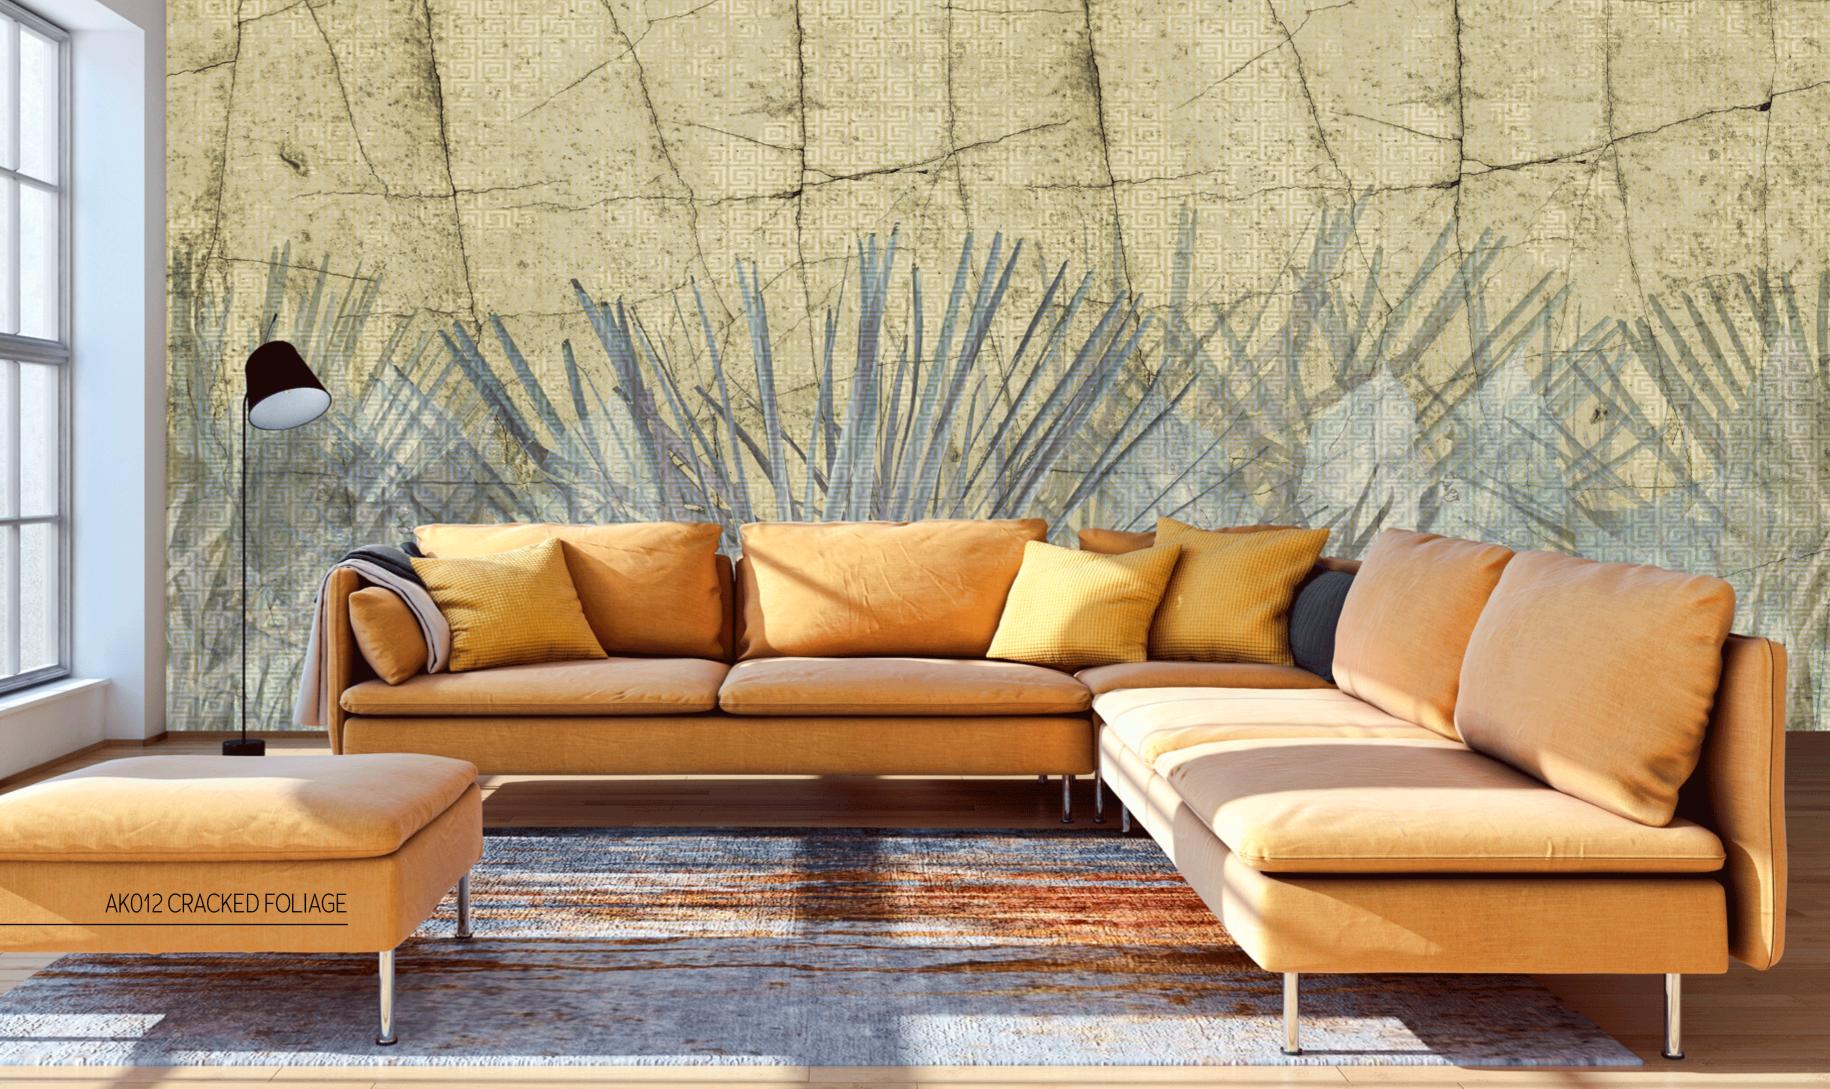

ce working to prepare samples at the Design Studio in London.

He utilises his skills and knowledge to good effect in creating bespoke designs of wallcoverings with our artworks prior to print production at the studio as well as maintaining the company's website.

"Creativity is our passion"



## AK001 CONCRETE FLORAL













## AK003 WINTER FLORAL

A VELTE I MAN MAN

- CANEEL ULIU

1/1/1

The state







## AK004 CONCRETE FOLIAGE







#### AK005 FADED FOLIAGE







## AKOO6 SPRING FOLIAGE

## AK006 SPRING FOLIAGE











### AK007 AUTUMN FOLIAGE



## AK007 AUTUMN FOLIAGE





#### AK008 WINTER FOLIAGE







#### AK009 CRACKED EXOTIC FOLIAGE













### AK010 CRACKED FADED FOLIAGE







### AK011 CRACKED WINTER FOLIAGE



## AK011 CRACKED WINTER FOLIAGE



















#### WALLCOVERING SPECIFICATION SHEET

| MA8003 Rough Mica Non-woven (Luna)                                                                                                                                                   |                                             |
|--------------------------------------------------------------------------------------------------------------------------------------------------------------------------------------|---------------------------------------------|
| Description<br>A tactile, textured Mica coated non-woven with a subtle pearlescent finish.<br>Mica coating is applied to the rough side of MA8003 prior to printing.                 | A tiled cork veneer wallcove                |
| Hanging and Care<br>Paste the wall. Use a quality pre-mix tub