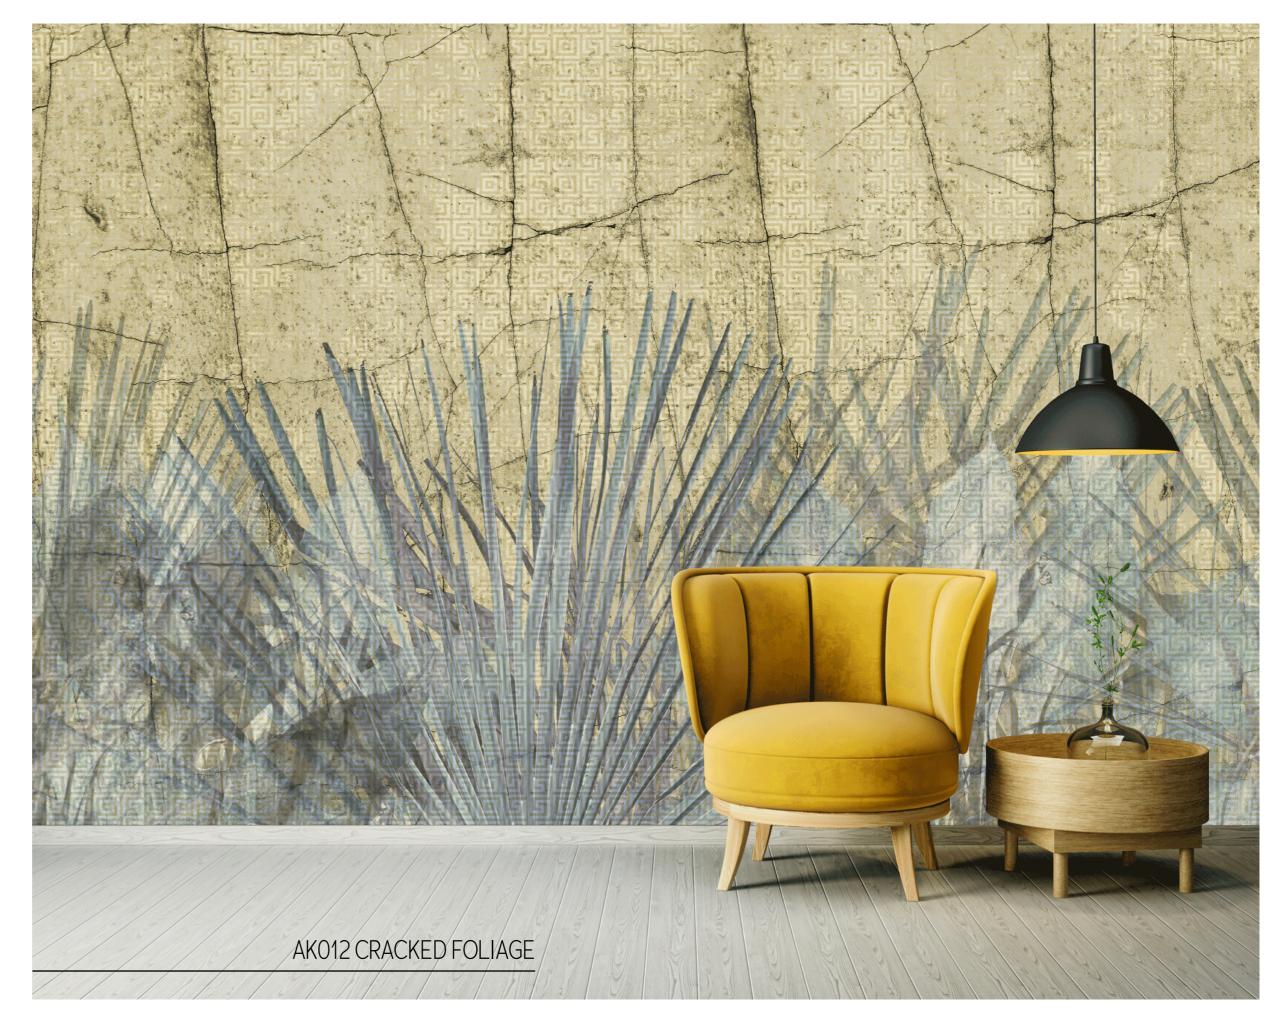

experience working to prepare samples at the Design Studio in London.

He utilises his skills and knowledge to good effect in creating bespoke designs of wallcoverings with our artworks prior to print production at the studio as well as maintaining the company's website.

"Creativity is our passion"



## AK001 CONCRETE FLORAL













## AK003 WINTER FLORAL

A VELTE I MAN MAN

- CANEEL ULIU

1/1/1

The state







## AK004 CONCRETE FOLIAGE







#### AK005 FADED FOLIAGE







## AKOO6 SPRING FOLIAGE

## AK006 SPRING FOLIAGE











### AK007 AUTUMN FOLIAGE



## AK007 AUTUMN FOLIAGE





#### AK008 WINTER FOLIAGE







#### AK009 CRACKED EXOTIC FOLIAGE













### AK010 CRACKED FADED FOLIAGE







### AK011 CRACKED WINTER FOLIAGE



## AK011 CRACKED WINTER FOLIAGE



















#### WALLCOVERING SPECIFICATION SHEET

| MA8003 Rough Mica Non-woven (Luna)                                                                                                                                                   |                                             |
|--------------------------------------------------------------------------------------------------------------------------------------------------------------------------------------|---------------------------------------------|
| Description<br>A tactile, textured Mica coated non-woven with a subtle pearlescent finish.<br>Mica coating is applied to the rough side of MA8003 prior to printing.                 | A tiled cork veneer wallcove                |
| Hanging and Care<br>Paste the wall. Use a quality pre-